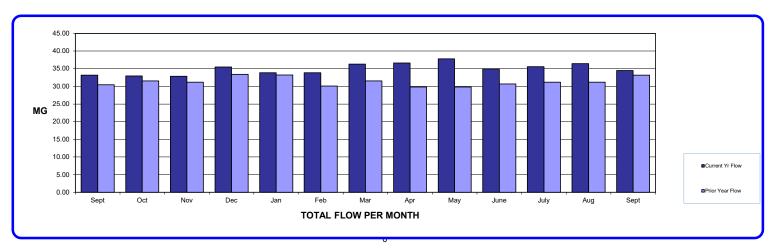

---------------|
| <b>MONTHLY FLOW (Million Gallons)</b>     |

| _                      | Sept  | Oct   | Nov   | Dec   | Jan   | Feb   | Mar   | Apr   | May   | June  | July  | Aug   | Sept  | Total/yr |
|------------------------|-------|-------|-------|-------|-------|-------|-------|-------|-------|-------|-------|-------|-------|----------|
| <b>Current Yr Flow</b> | 33.15 | 32.92 | 32.84 | 35.47 | 33.87 | 33.87 | 36.30 | 36.65 | 37.78 | 34.95 | 35.59 | 36.44 | 34.47 | 421.14   |
| <b>Prior Year Flow</b> | 30.46 | 31.55 | 31.19 | 33.38 | 33.21 | 30.11 | 31.53 | 29.82 | 29.82 | 30.71 | 31.17 | 31.16 | 33.15 | 376.80   |

**Potential Revenue** 

\$132,500 \$131,581 \$131,261 \$141,177 \$134,802 \$134,802 \$144,474 \$145,867 \$150,364 \$139,101 \$141,648 \$145,031 \$145,031 \$1,685,139





Note - recycled water only

### RECLAIMED WATER VERSUS POTABLE WATER MONTHLY FLOW (Million Gallons)

|                             | Sept   | Oct    | Nov   | Dec   | Jan   | Feb   | Mar   | Apr   | May    | June  | July   | Aug    | Sept   |
|-----------------------------|--------|--------|-------|-------|-------|-------|-------|-------|--------|-------|--------|--------|--------|
| No. of Sewer Dwelling       |        |        |       |       |       |       |       | _     | -      |       | -      |        |        |
| Units Connected             | 6371   | 6413   | 6423  | 6480  | 6463  | 6513  | 6512  | 6513  | 6583   | 6611  | 6639   | 6658   | 6667   |
| <b>Reclaimed Water Flow</b> | 33.15  | 32.92  | 32.84 | 35.47 | 33.87 | 33.68 | 36.30 | 36.65 | 37.78  | 34.95 | 35.59  | 36.