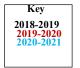

19 2019-2020 2020-2021

### RESIDENTIAL WATER USAGE AVERAGE DAILY FLOW

### (GALLONS per DAY per RESIDENTIAL UNIT CONNECTED)

|                             | Sept       | Oct | Nov | Dec | Jan | Feb | Mar | Apr | May | June | July | Aug | Sept | YEARLY<br>AVERAGE |
|-----------------------------|------------|-----|-----|-----|-----|-----|-----|-----|-----|------|------|-----|------|-------------------|
| Average Daily Flow          | 544        | 547 | 424 | 267 | 213 | 419 | 316 | 272 | 506 | 531  | 557  | 603 | 525  | 432               |
| Prior Yr Average Daily Flow | <b>580</b> | 514 | 437 | 319 | 274 | 176 | 225 | 413 | 318 | 488  | 468  | 575 | 544  | 396               |







#### COMMERCIAL WATER USAGE AVERAGE DAILY FLOW (GALLONS per DAY per COMMERICAL DWELLING UNIT CONNECTED)





\*DESIGN AVERAGE DAILY FLOW RATE IN GPD (650)

\*\* DESIGN MAXIMUM DAILY FLOW RATE IN GPD (1140)

### RECYCLED AND NON-POTABLE WELL WATER MONTHLY FLOW (ccf)

|                | Sept      | Oct       | Nov       | Dec      | Jan      | Feb       | Mar      | Apr      | May       | June      | July      | Aug       | Sept      |
|----------------|-----------|-----------|-----------|----------|----------|-----------|----------|----------|-----------|-----------|-----------|-----------|-----------|
| Current Yr Use | 93701.87  | 99015.59  | 60473.74  | 14232.16 | 21818.51 | 48679.88  | 20213.59 | 12552.04 | 86301.85  | 81489.94  | 103731.39 | 95840.25  | 87622.51  |
| Prior Yr Use   | 68554.80  | 84552.12  | 74461.87  | 27296.00 | 17558.51 | 18076.74  | 12612.78 | 12612.78 | 53401.21  | 6684