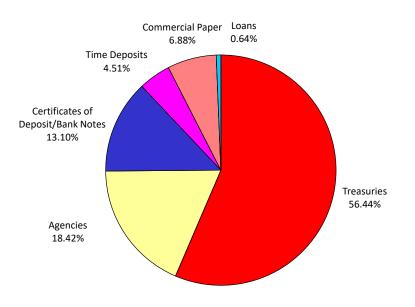

|           |
|                                       |      |           |     | Current Period Change             | 4,006.09  |            | 4,006.09  |
| 9/30                                  | 0/20 |           |     | Ending Balance                    | ,         |            | 15,519.19 |



PMIA/LAIF Performance Report as of 10/14/20



#### PMIA Average Monthly Effective Yields<sup>(1)</sup>

Sep Aug

Jul

0.685

0.784

0.920

### Quarterly Performance Quarter Ended 09/30/20

| 0.84                |
|---------------------|
| 0.00002309407394024 |
| 1.004114534         |
| 0.65%               |
| 0.80%               |
| 169                 |
|                     |

#### Pooled Money Investment Account Monthly Portfolio Composition <sup>(1)</sup> 09/30/20 \$109.2 billion



Chart does not include 0.01% of mortgages. Percentages may not total 100% due to rounding.

#### Daily rates are now available here. View PMIA Daily Rates

Notes: The apportionment rate includes interest earned on the CalPERS Supplemental Pension Payment pursuant to Government Code 20825 (c)(1) and interest earned on the Wildfire Fund loan pursuant to Public Utility Code 3288 (a).

Source: <sup>(1)</sup> State of California, Office of the Treasurer <sup>(2)</sup> State of California, Office of the Controller

#### TEMESCAL VALLEY WATER DISTRICT CUSTOMER COUNT PER YEAR(RESIDENTIAL) (Excludes SID#1 and SID#2 sewer customers)

| DATE Jul-0    | -01 Jul-02 | Jul-03 | Jul-04 | Jul-05 | Jul-06 | Jul-07 | Jul-08 | Jul-09 | Jul-10 | Jul-11 | Jul-12 | Jul-13 | Jul-14 | Jul-15 | Jul-16 | Jul-17 |