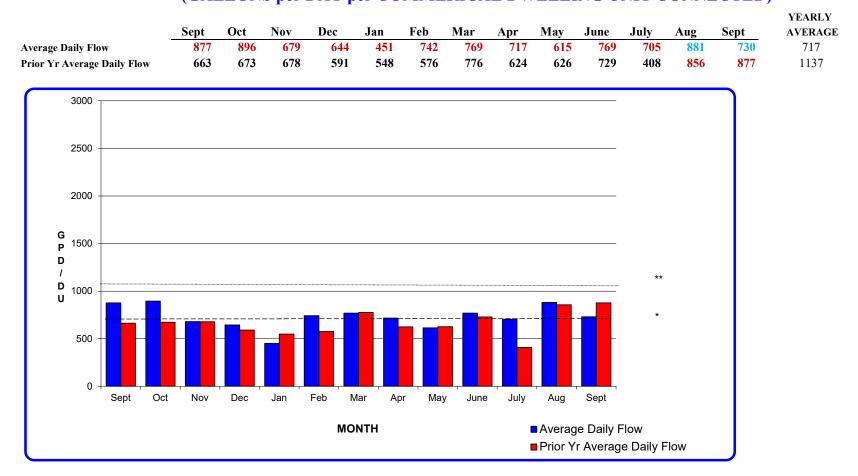

2019 2019-2020 2020-2021

### RESIDENTIAL WATER USAGE AVERAGE DAILY FLOW

### (GALLONS per DAY per RESIDENTIAL UNIT CONNECTED)

|                             | Sept       | Oct | Nov | Dec | Jan | Feb | Mar | Apr | May | June | July | Aug | Sept | YEARLY<br>AVERAGE |
|-----------------------------|------------|-----|-----|-----|-----|-----|-----|-----|-----|------|------|-----|------|-------------------|
| Average Daily Flow          | 544        | 547 | 424 | 267 | 213 | 419 | 316 | 272 | 506 | 531  | 557  | 603 | 525  | 432               |
| Prior Yr Average Daily Flow | <b>580</b> | 514 | 437 | 319 | 274 | 176 | 225 | 413 | 318 | 488  | 468  | 575 | 544  | 396               |







#### COMMERCIAL WATER USAGE AVERAGE DAILY FLOW (GALLONS per DAY per COMMERICAL DWELLING UNIT CONNECTED)





\*DESIGN AVERAGE DAILY FLOW RATE IN GPD (650)

\*\* DESIGN MAXIMUM DAILY FLOW RATE IN GPD (1140)

### RECYCLED AND NON-POTABLE WELL WATER MONTHLY FLOW (ccf)

|                | Sept      | Oct       | Nov       | Dec      | Jan      | Feb       | Mar      | Apr      | May       | June      | July      | Aug       | Sept      |
|----------------|-----------|-----------|-----------|----------|----------|-----------|----------|----------|-----------|-----------|-----------|-----------|-----------|
| Current Yr Use | 93701.87  | 99015.59  | 60473.74  | 14232.16 | 21818.51 | 48679.88  | 20213.59 | 12552.04 | 86301.85  | 81489.94  | 103731.39 | 95840.25  | 87622.51  |
| Prior Yr Use   | 68554.80  | 84552.12  | 74461.87  | 27296.00 | 17558.51 | 18076.74  | 12612.78 | 12612.78 | 53401.21  | 66