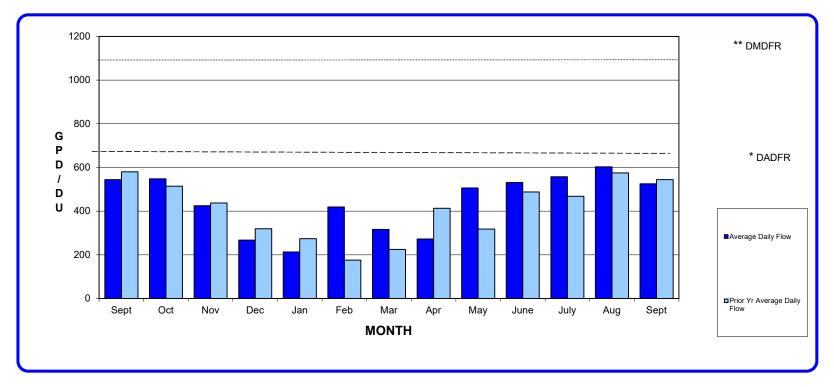

r Remaining in System         | 12481 CCF    |
| (Loss)/Gain over last 13 months   | (143097) CCF |

KEY

2018-2019 2019-2020 2020-2021

### RESIDENTIAL WATER USAGE AVERAGE DAILY FLOW

### (GALLONS per DAY per RESIDENTIAL UNIT CONNECTED)

|                             | Sept       | Oct | Nov | Dec | Jan | Feb | Mar | Apr | May | June | July | Aug | Sept | YEARLY<br>AVERAGE |
|-----------------------------|------------|-----|-----|-----|-----|-----|-----|-----|-----|------|------|-----|------|-------------------|
| Average Daily Flow          | 544        | 547 | 424 | 267 | 213 | 419 | 316 | 272 | 506 | 531  | 557  | 603 | 525  | 432               |
| Prior Yr Average Daily Flow | <b>580</b> | 514 | 437 | 319 | 274 | 176 | 225 | 413 | 318 | 488  | 468  | 575 | 544  | 396               |







#### COMMERCIAL WATER USAGE AVERAGE DAILY FLOW (GALLONS per DAY per COMMERICAL DWELLING UNIT CONNECTED)





\*DESIGN AVERAGE DAILY FLOW RATE IN GPD (650)

\*\* DESIGN MAXIMUM DAILY FLOW RATE IN GPD (1140)

### RECYCLED AND NON-POTABLE WELL WATER MONTHLY FLOW (ccf)

|                | Sept      | Oct       | Nov       | Dec      | Jan      | Feb       | Mar      | Apr      | May       | June      | July      | Aug       | Sept      |
|----------------|-----------|-----------|-----------|----------|----------|-----------|----------|----------|-----------|-----------|-----------|-----------|-----------|
| Current Yr Use | 93701.87  | 99015.59  | 60473.74  | 14232.16 | 21818.51 | 48679.88  | 20213.59 | 12552.04 | 86301.85  | 81489.94  | 103731.39 | 95840.25  | 87622.51  |
| Prior Yr Use