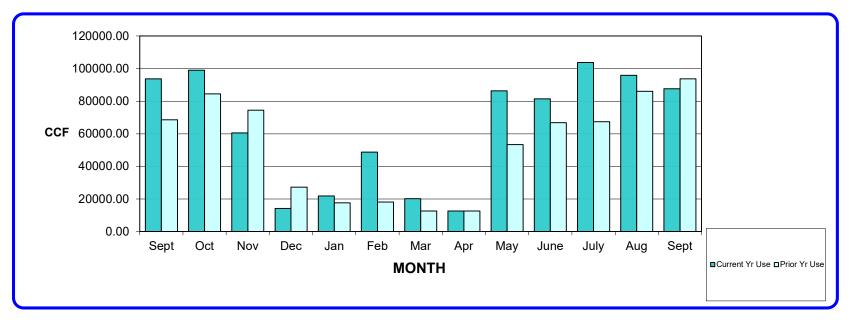

ec      | Jan      | Feb       | Mar      | Apr      | May       | June      | July      | Aug       | Sept      |
|----------------|-----------|-----------|-----------|----------|----------|-----------|----------|----------|-----------|-----------|-----------|-----------|-----------|
| Current Yr Use | 93701.87  | 99015.59  | 60473.74  | 14232.16 | 21818.51 | 48679.88  | 20213.59 | 12552.04 | 86301.85  | 81489.94  | 103731.39 | 95840.25  | 87622.51  |
| Prior Yr Use   | 68554.80  | 84552.12  | 74461.87  | 27296.00 | 17558.51 | 18076.74  | 12612.78 | 12612.78 | 53401.21  | 66847.21  | 67458.40  | 86056.00  | 93701.87  |
| Revenue        | \$234,758 | \$256,161 | \$185,101 | \$62,123 | \$57,630 | \$122,436 | \$71,529 | \$68,209 | \$188,499 | \$183,930 | \$239,620 | \$221,391 | \$243,411 |



Key 2018-2019 2019-2020 2020-2021

### RESIDENTIAL & COMMERCIAL SEWER USAGE AVERAGE DAILY FLOW (GALLONS per DAY per DWELLING UNIT)



Key 2018-2019 2019-2020

\*\* ACTUAL AVERAGE DAILY FLOW RATE IN GPD

| Key<br>2018-2019<br>2019-2020                                     |                                       |                         | AVE                                  | RAGE                    | DAIL                                 | Y FLO                                | W (Mil                               | lion G                  | allons)                              |                                       |                                       |                         |                          |
|-------------------------------------------------------------------|----------