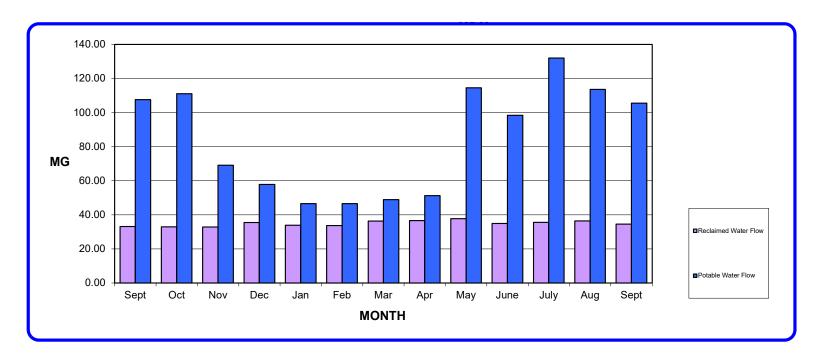

| Dec   | Jan   | Feb   | Mar   | Apr   | May    | June  | July   | Aug    | Sept   |
|-----------------------------|--------|--------|-------|-------|-------|-------|-------|-------|--------|-------|--------|--------|--------|
| No. of Sewer Dwelling       |        |        |       |       |       |       |       | _     | -      |       | -      |        |        |
| Units Connected             | 6371   | 6413   | 6423  | 6480  | 6463  | 6513  | 6512  | 6513  | 6583   | 6611  | 6639   | 6658   | 6667   |
| <b>Reclaimed Water Flow</b> | 33.15  | 32.92  | 32.84 | 35.47 | 33.87 | 33.68 | 36.30 | 36.65 | 37.78  | 34.95 | 35.59  | 36.44  | 34.47  |
| Potable Water Flow          | 107.58 | 111.02 | 69.14 | 57.78 | 46.53 | 46.53 | 48.91 | 51.24 | 114.54 | 98.39 | 131.99 | 113.57 | 105.48 |



| JNTS IN U  | NITS (CCF) (ONE | UNIT = 748 GALS | 5.)        |          |        |            |             |            |                   | AVG          |          | TOTAL        |                |
|------------|-----------------|-----------------|------------|----------|--------|------------|-------------|------------|-------------------|--------------|----------|--------------|----------------|
|            |                 |                 |            | Painted  | Syc    |            |             |            | Avg All           | IND-BK / IRR |          |              | NONPOT-Trilogy |
| Month      | Wildrose(2)     | Montecito(3)    | Trilogy(4) | Hills(5) | Crk(6) | Retreat(7) | Terramor(8) | Harmony Gr | Resid             | (1)          | RECYCLED | NONPOT-Other | Golf