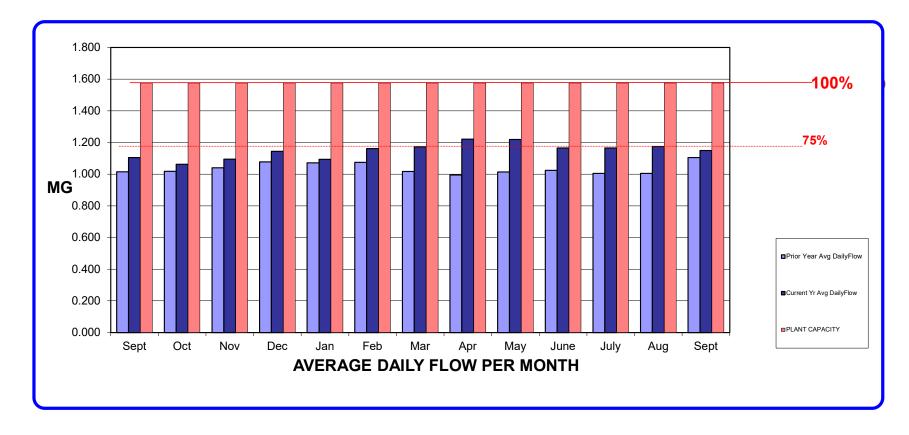

0720 | Feb<br><mark>1.1610</mark><br>1.0750 | Mar<br><mark>1.1720</mark><br>1.0170 | Apr<br>1.2210<br>0.9940 | May<br><mark>1.2190</mark><br>1.0140 | June<br><mark>1.1650</mark><br>1.0240 | July<br><mark>1.1650</mark><br>1.0050 | Aug<br>1.1750<br>1.0050 | Sept<br>1.1490<br>1.1050 |
| PLANT CAPACITY                                                    | 1.575                                 | 1.575                   | 1.575                                | 1.575                   | 1.575                                | 1.575                                | 1.575                                | 1.575                   | 1.575                                | 1.575                                 | 1.575                                 | 1.575                   | 1.575                    |



# **RECLAMATION PLANT FLOW REPORT**

| <b>RECLAMATION PLANT DISCHARGE REPORT</b> |
|-------------------------------------------|
| <b>MONTHLY FLOW (Million Gallons)</b>     |

| _                      | Sept  | Oct   | Nov   | Dec   | Jan   | Feb   | Mar   | Apr   | May   | June  | July  | Aug   | Sept  | Total/yr |
|------------------------|-------|-------|-------|-------|-------|-------|-------|-------|-------|-------|-------|-------|-------|----------|
| <b>Current Yr Flow</b> | 33.15 | 32.92 | 32.84 | 35.47 | 33.87 | 33.87 | 36.30 | 36.65 | 37.78 | 34.95 | 35.59 | 36.44 | 34.47 | 421.14   |
| <b>Prior Year Flow</b> | 30.46 | 31.55 | 31.19 | 33.38 | 33.21 | 30.11 | 31.53 | 29.82 | 29.82 | 30.71 | 31.17 | 31.16 | 33.15 | 376.80   |

**Potential Revenue** 

\$132,500 \$131,581 \$131,261