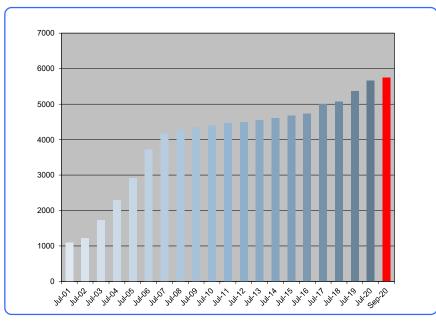

the Treasurer <sup>(2)</sup> State of California, Office of the Controller

#### TEMESCAL VALLEY WATER DISTRICT CUSTOMER COUNT PER YEAR(RESIDENTIAL) (Excludes SID#1 and SID#2 sewer customers)

| DATE Jul-0    | -01 Jul-02 | Jul-03 | Jul-04 | Jul-05 | Jul-06 | Jul-07 | Jul-08 | Jul-09 | Jul-10 | Jul-11 | Jul-12 | Jul-13 | Jul-14 | Jul-15 | Jul-16 | Jul-17 | Jul-18 | Jul-19 | Jul-20 | Sep-20 |
|---------------|------------|--------|--------|--------|--------|--------|--------|--------|--------|--------|--------|--------|--------|--------|--------|--------|--------|--------|--------|--------|
| CUSTOMERS 109 | 90 1223    | 1729   | 2295   | 2910   | 3718   | 4173   | 4279   | 4332   | 4386   | 4463   | 4492   | 4547   | 4605   | 4670   | 4736   | 5000   | 5076   | 5358   | 5662   | 5754   |



| RESIDENTIAL         | Total Homes | Comple | ted Ho | nes       |
|---------------------|-------------|--------|--------|-----------|
| Wildrose Ranch      | 1043        | 1043   | 100%   |           |
| Trilogy at Glen Ivy | 1317        | 1317   | 100%   |           |
| Painted Hills       | 204         | 204    | 100%   |           |
| Canyon Oaks         | 26          | 26     | 100%   |           |
| Montecito Ranch     | 306         | 306    | 100%   |           |
| Sycamore Creek      | 1735        | 1732   | 100%   |           |
| The Retreat         | 525         | 525    | 100%   |           |
| Terramor            | 1443        | 551    | 38%    | 15 MODELS |
| Harmony Grove       | 50          | 50     | 100%   |           |
|                     | 6649        | 5754   | 87%