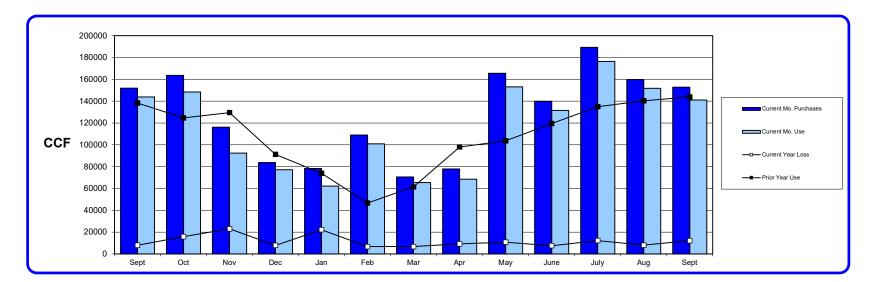

-----|--------|--------|--------|---------|
| <b>Beg Water Levels</b> | 9628   | 9628   | 9628   | 9628  | 9628  | 9628   | 9628  | 9628  | 9628   | 9628   | 9628   | 9628   | 9628   |         |
| Ending Water Levels     | 10908  | 10430  | 11025  | 9761  | 11884 | 13221  | 9749  | 9832  | 11457  | 12313  | 12949  | 12811  | 12481  |         |
| Cur Yearly Purchases    | 151898 | 163770 | 116068 | 83803 | 78380 | 108992 | 70586 | 77875 | 165618 | 139964 | 189306 | 159742 | 152858 | 1658860 |
| Cur Yr Monthly Use      | 143820 | 148423 | 92435  | 77239 | 62210 | 100925 | 65393 | 68501 | 153127 | 131536 | 176462 | 151828 | 141011 | 1512910 |
| Prior Yr Monthly Use    | 138302 | 124684 | 129569 | 91254 | 73902 | 46657  | 61401 | 98045 | 103672 | 119497 | 134958 | 140366 | 143820 | 1406127 |



| Beginning Water in System         | 9628 CCF     |
|-----------------------------------|--------------|
| Water Purchased in last 13 months | 1658860 CCF  |
| Water Used in last 13 months      | 1512910 CCF  |
| Water Remaining in System         | 12481 CCF    |
| (Loss)/Gain over last 13 months   | (143097) CCF |

KEY

2018-2019 2019-2020 2020-2021

### RESIDENTIAL WATER USAGE AVERAGE DAILY FLOW

### (GALLONS per DAY per RESIDENTIAL UNIT CONNECTED)

|                             | Sept       | Oct | Nov | Dec | Jan | Feb | Mar | Apr | May | June | July | Aug | Sept | YEARLY<br>AVERAGE |
|-----------------------------|------------|-----|-----|-----|-----|-----|-----|-----|-----|------|------|-----|------|-------------------|
| Average Daily Flow          | 544        | 547 | 424 | 267