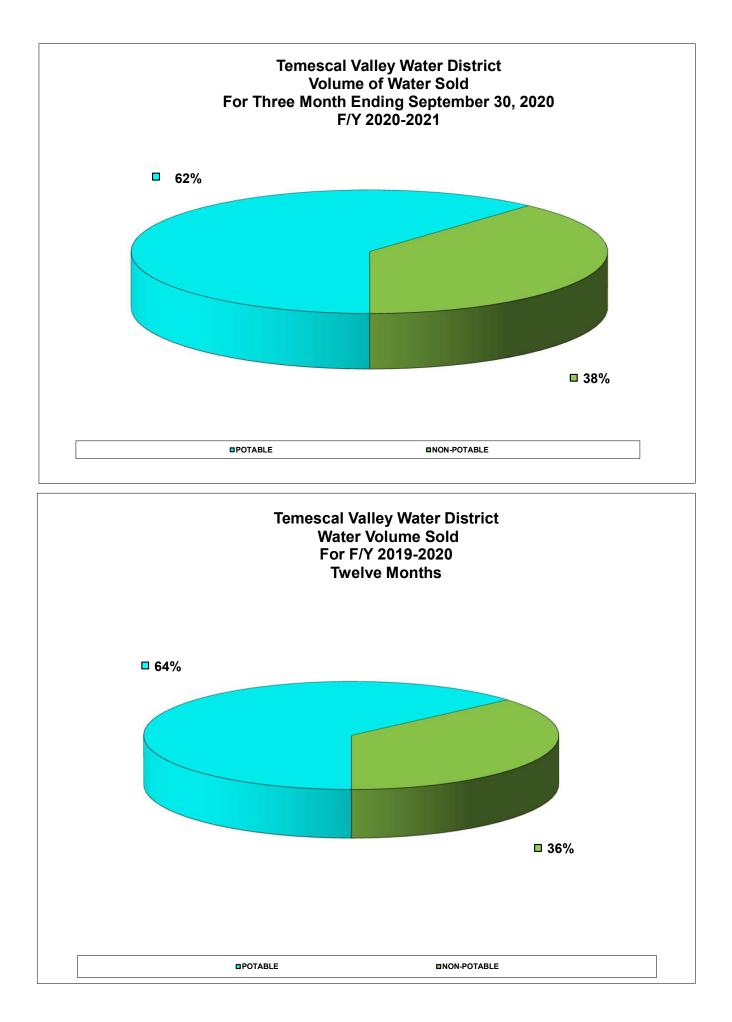

maining in System         | 12481 CCF    |
| (Loss)/Gain over last 13 months   | (143097) CCF |

KEY

2018-2019 2019-2020 2020-2021

### RESIDENTIAL WATER USAGE AVERAGE DAILY FLOW

### (GALLONS per DAY per RESIDENTIAL UNIT CONNECTED)

|                             | Sept       | Oct | Nov | Dec | Jan | Feb | Mar | Apr | May | June | July | Aug | Sept | YEARLY<br>AVERAGE |
|-----------------------------|------------|-----|-----|-----|-----|-----|-----|-----|-----|------|------|-----|------|-------------------|
| Average Daily Flow          | 544        | 547 | 424 | 267 | 213 | 419 | 316 | 272 | 506 | 531  | 557  | 603 | 525  | 432               |
| Prior Yr Average Daily Flow | <b>580</b> | 514 | 437 | 319 | 274 | 176 | 225 | 413 | 318 | 488  | 468  | 575 | 544  | 396               |







#### COMMERCIAL WATER USAGE AVERAGE DAILY FLOW (GALLONS per DAY per COMMERICAL DWELLING UNIT CONNECTED)





\*DESIGN AVERAGE DAILY FLOW RATE IN GPD (650)

\*\* DESIGN MAXIMUM DAILY FLOW RATE IN GPD (1140)

### RECYCLED AND NON-POTABLE WELL WATER MONTHLY FLOW (ccf)

|                | Sept      | Oct       | Nov       | Dec      | Jan      | Feb       | Mar      | Apr      | May       | June      | July      | Aug       | Sept      |
|----------------|-----------|-----------|-----------|----------|----------|-----------|----------|----------|-----------|-----------|-----------|-----------|-----------|
| Current Yr Use | 93701.87  | 99015.59  | 60473.74  | 14232.16 | 21818.51 | 48679.88  | 20213.59 | 12552.04 | 86301.85  | 81489.94  | 103731.39 | 95840.25  | 87622.51  |
| Prior Yr Use   |