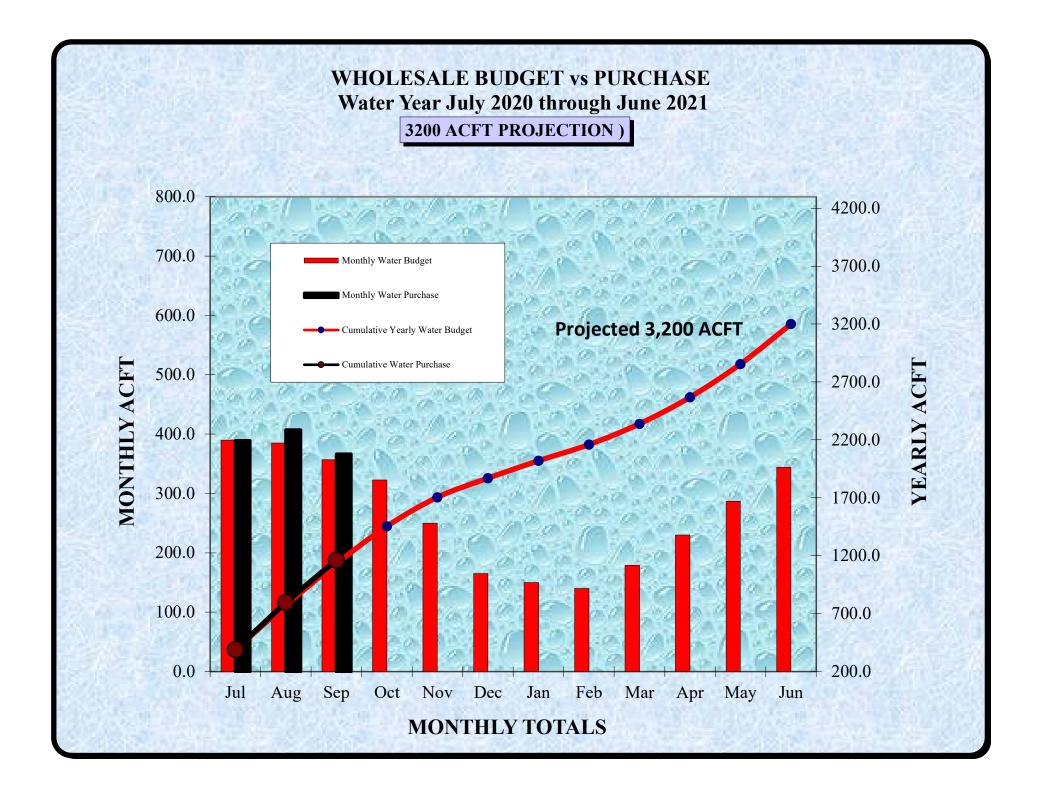

'20 | 20.1            | 24.4            | 15.4       | 25.6     | 18.6   | 27.2       | 12.7        | 6.1        | 18.9              | 399.3        | 41,168.9 | 3,775.2      | 11,460.0       |
| Jul-20     | 31.2            | 42.5            | 25.5       | 38.9     | 27.4   | 45.0       | 18.1        | 9.6        | 29.8              | 31.4         | 54,354.0 | 6,744.5      | 24,829.5       |
| Aug-20     | 25.8            | 35.3            | 24.4       | 35.2     | 23.0   | 39.3       | 16.0        | 7.6        | 25.7              | 51.1         | 64,441.2 | 7,067.0      | 19,876.2       |
| Sep-20     | 24.1            | 35.5            | 21.2       | 31.8     | 21.57  | 36.1       | 16.6        | 6.6        | 23.9              | 13.37        | 59,913.0 | 5,150.0      | 17,782.0       |





October 27, 2020

Board of Directors Temescal Valley Water District

RE: General Manager's Report

Dear Board:

The following is a brief status report on several issues that I have been involved in since the last meeting.

- Working on non-potable water supply improvements
  - Park Canyon Drive RW line The property has been sold and I am working with the new owners to get the necessary easements. Will Serve Letters were renewed.
- Working on Conservation opportunities and RW/NP conversion locations
  - New District programs for turf and nozzles
  - Will start the conversation with Corona once the Knabe loop is in place to take certain customers and extend the RW system that will provide conversion opportunities.
- Working with Land Developers on water and sewer fees for multiple infill