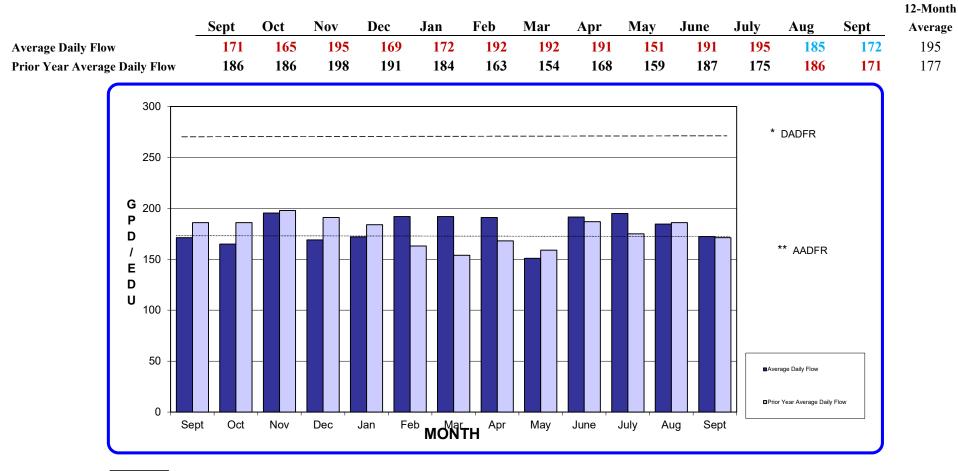

----------|-----------|-----------|----------|----------|-----------|----------|----------|-----------|-----------|-----------|-----------|-----------|
| Current Yr Use | 93701.87  | 99015.59  | 60473.74  | 14232.16 | 21818.51 | 48679.88  | 20213.59 | 12552.04 | 86301.85  | 81489.94  | 103731.39 | 95840.25  | 87622.51  |
| Prior Yr Use   | 68554.80  | 84552.12  | 74461.87  | 27296.00 | 17558.51 | 18076.74  | 12612.78 | 12612.78 | 53401.21  | 66847.21  | 67458.40  | 86056.00  | 93701.87  |
| Revenue        | \$234,758 | \$256,161 | \$185,101 | \$62,123 | \$57,630 | \$122,436 | \$71,529 | \$68,209 | \$188,499 | \$183,930 | \$239,620 | \$221,391 | \$243,411 |



Key 2018-2019 2019-2020 2020-2021

### RESIDENTIAL & COMMERCIAL SEWER USAGE AVERAGE DAILY FLOW (GALLONS per DAY per DWELLING UNIT)



Key 2018-2019 2019-2020

\*\* ACTUAL AVERAGE DAILY FLOW RATE IN GPD

| Key<br>2018-2019<br>2019-2020                                     |                                       |                         | AVE                                  | RAGE                    | DAIL                                 | Y FLO                                | W (Mil                               | lion G                  | allons)                              |                                       |                                       |                         |                          |
|-------------------------------------------------------------------|---------------------------------------|-------------------------|--------------------------------------|-------------------------|-------------